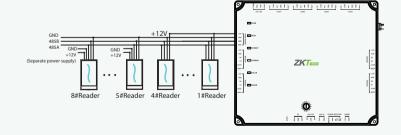

External Buzzer Control

Supported Panel

InBio160, InBio260, InBio460

Power/Current

DC 6-14V / Max.70mA

Operating Humidity

10% to 90% relative humidity

non-condensing