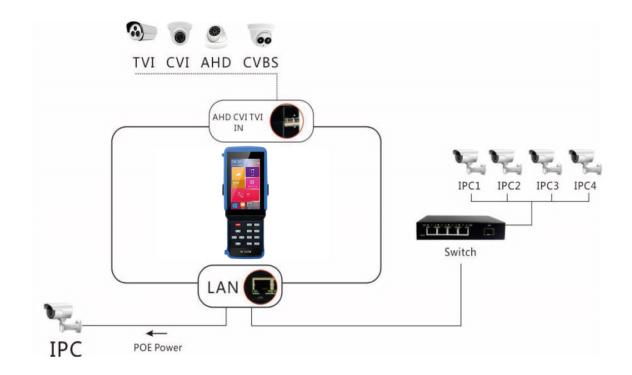

#### Camera test:

- 4 inch touch screen, 800\*480 resolutions
- H.265 & H.264 IP, 4K video display via mainstream
- Rapid ONVIF, Auto log in and display image, create testing report
- AXIS, Hikvision camera test, enter ONVIF app, input username and password to test
- 8MP TVI/8MP CVI/8MP AHD
- CVBS camera test and PTZ control
- IPC TEST (Non-ONVIF test), HIK test tool (Hikvision camera), DH test tool (Dahua camera)
- IP discovery, just by one key to detect all network cameras IP address
- Rapid video, just by one key to detect all network cameras and auto display
- DC12V 3A power output
- PoE DC48V power output, Max power 25.5W
- Innovative coaxial HD focus, video signal quality test
- Built in WIFI 2.4GHz , 2412-2472Mhz < 20dBm

## **Specifications**

|                       | Item model                                                                                                                | IPC-1800ADH Plus                                                                                          |                                                                                 |  |
|-----------------------|---------------------------------------------------------------------------------------------------------------------------|-----------------------------------------------------------------------------------------------------------|---------------------------------------------------------------------------------|--|
|                       | Display                                                                                                                   | New 4 inch IPS touch screen , 800*480 resolution                                                          |                                                                                 |  |
| Video Mode            | CVBS                                                                                                                      | 1 channel BNC input, NTSC/PAL (Auto adapt)                                                                |                                                                                 |  |
|                       |                                                                                                                           | PTZ control, RS485 control, Baud 600-115200bps, compatible with more than 30 protocols such as PELCO-D/P, |                                                                                 |  |
|                       |                                                                                                                           | Samsung, Panasonic etc                                                                                    |                                                                                 |  |
|                       | IP camera test<br>4K/H.265/H.264                                                                                          | IP Discovery/Quick ONVIF/IPC test /RTSP play /Client APK                                                  |                                                                                 |  |
|                       |                                                                                                                           | Rapid Video                                                                                               | Auto view the video, create testing report                                      |  |
|                       |                                                                                                                           | Hik test tool                                                                                             | pressing just one key to activate hikvision camera , Image test, can modify the |  |
|                       |                                                                                                                           |                                                                                                           | user name, password and IP parameters                                           |  |
|                       |                                                                                                                           | Dahua test tool                                                                                           | activate Dahua camera, modify the user name, password and IP parameters         |  |
|                       | Coaxial HD test                                                                                                           | 8MP TVI camera test, 3840 x 2160P 12.5/15 FPS, UTC control/ call OSD menu                                 |                                                                                 |  |
|                       |                                                                                                                           | 8MP CVI camera test, 3840 x 2160P 12.5/15 FPS, UTC control /call OSD menu                                 |                                                                                 |  |
|                       |                                                                                                                           | 8MP AHD test, 3840 x 2160P 15 FPS, UTC control /call OSD menu                                             |                                                                                 |  |
|                       | Zoom Image                                                                                                                | Zoom, Screen snapshot, record, save, view, record and play back                                           |                                                                                 |  |
| Power output          | 12V/3A power                                                                                                              | Output DC12V/3A power out, supply temporarily power for the camera                                        |                                                                                 |  |
|                       | PoE power output                                                                                                          | 48V PoE power output, max power 25.5W                                                                     |                                                                                 |  |
| Audio test            | 1 channel audio signal input, test whether sound normal, 1 channel audio signal, to connect headphone                     |                                                                                                           |                                                                                 |  |
| Data monitor          | Captures and analyzes the command data from controlling device, also can send hexadecimal                                 |                                                                                                           |                                                                                 |  |
| Drop-down menu        | You can select PoE power switch, IP setting, CVBS, LAN info, etc in any interface                                         |                                                                                                           |                                                                                 |  |
| External power supply | DC 12V/1A                                                                                                                 |                                                                                                           |                                                                                 |  |
| Battery               | Built-in 7.4V Lithium polymer battery , 2400mAh                                                                           |                                                                                                           |                                                                                 |  |
| Rechargeable          | After charging 4~5 hours, normal working time 8 hours                                                                     |                                                                                                           |                                                                                 |  |
| Operation setting     | OSD menu, select your desired language: English, Chinese, Korean, Russian, Italian, French, Polish, Spanish, Japanese etc |                                                                                                           |                                                                                 |  |
| Auto off              | 1-30 (mins)                                                                                                               |                                                                                                           |                                                                                 |  |
| Built in WiFi         | 2.4GHz , 2412-2472Mhz < 20dBm                                                                                             |                                                                                                           |                                                                                 |  |
| Working Temperature   | -10°C+50 °C                                                                                                               |                                                                                                           |                                                                                 |  |
| Working Humidity      | 30%-90%                                                                                                                   |                                                                                                           |                                                                                 |  |
| Dimension/Weight      | 126mm x 83mm x 33mm / 0.32kg                                                                                              |                                                                                                           |                                                                                 |  |