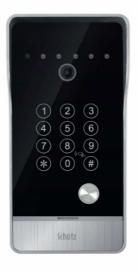

## VGATE-BDS-BXX-V2

Video door phone / (all panel schutz-tech.com

0-Exit button

adjustment

## Features

- Aluminum Alloy Case, Wide Angle Camera
- Self-adaptive IR night vision with star light colorful image lens
- Unique waterproof, dustproof, anti-thunderstorm design
- Call indoor monitor, video intercom
- Support connect with Exit button, with IR-CUT
- Support to connect PoE switch
- Support RFID cards to unlock the door, the capacity is 200pcs

## Specifications

| Model              | VGATE-BDS-BXX-V2                  |
|--------------------|-----------------------------------|
| Camera Sensor      | 1 / 2.7" CMOS                     |
| Definition         | 1080P - 2MP                       |
| View angle         | 148°                              |
| Lens               | 3.2mm                             |
| LEDs for night LED | IR LEDs (120°)                    |
| Network protocol   | TCP / IP                          |
| Power Supply       | PoE Switch / 12V DC Adapter       |
| Operating Temp.    | -40°C ~ +50°C                     |
| Installation       | Surface mount                     |
| Dimensions         | 197mm × 96,5mm × 55mm (L × W × H) |