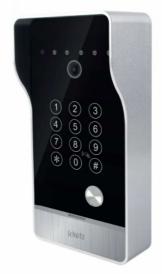

## VGATE-BDS-BXX-V2

Video door phone / (all panel schutz-tech.com

0-Exit button

adjustment

## Features

- Aluminum Alloy Case, Wide Angle Camera
- Self-adaptive IR night vision with star light colorful image lens
- Unique waterproof, dustproof, anti-thunderstorm design
- Call indoor monitor, video intercom
- Support connect with Exit button, with IR-CUT
- Support to connect PoE switch
- Support RFID cards to unlock the door, the capacity is 200pcs

## Specifications

| Model              | VGATE-BDS-BXX-V2                  |
|--------------------|-----------------------------------|
| Camera Sensor      | 1 / 2.7" CMOS                     |
| Definition         | 1080P - 2MP                       |
| View angle         | 148°                              |
| Lens               | 3.2mm                             |
| LEDs for night LED | IR LEDs (120°)                    |
| Network protocol   | TCP / IP                          |
| Power Supply       | PoE Switch / 12V DC Adapter       |
| Operating Temp.    | -40°C ~ +50°C                     |
| Installation       | Surface mount                     |
| Dimensions         | 197mm × 96,5mm × 55mm (L × W × H) |