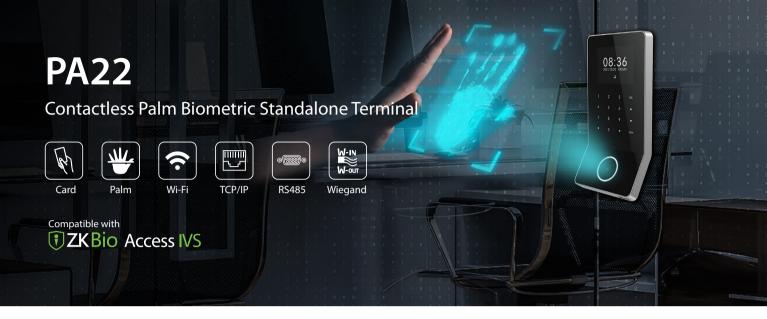

ZKTeco developed PA22 with Computer Vision Technology that included 3-in-1 contactless palm recognition. This contactless palm recognition terminal, powered by ARMATURA, can perform biometric authentication with a user's palm vein, palm print, and the shape of palm at the same time once the sensor detects a hand presented.

PA22 has a 2.4-inch high-resolution screen, a touch keypad, and an intuitive UI design. The Computer Vision Technology in PA22 offers reliable palm recognition, the angle tolerance for palm recognition can be as wide as +/- 60 degrees (roll axis), and the maximum palm recognition distance is 0.35 meters depending on the palm size. In addition, PA22 offers fast recognition, which takes as fast as 0.4 second seconds per palm.

## **Features**

- 2.4-inch TFT color screen and touch keypad
- Unrivaled Palm Recognition with 0.4 seconds per palm
- Palm recognition distance range: 18cm to 35cm
- Card recognition distance range Up to 3 cm
- Wi-Fi and TCP/IP Network Communication
- Compatible with ZKBio Access IVS