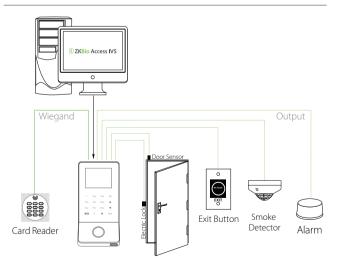

ent | ≤2000lux                                                                                                                     |
| Dimensions (L*W*H)             | 159.8 * 80.7 * 41(mm)                                                                                                        |
| Certifications                 | ISO 9001, ISO 14001, CE, FCC, RoHS                                                                                           |
| Supported Software             | ZKBio <b>CV</b> Access                                                                                                       |
|                                |                                                                                                                              |

## Configuration



ZKTECO CO., LTD.

## Dimensions (mm)

www.zkteco.com E-mail: sales@zkteco.com 📀 🎯 CE FC 💑 Copyright © 2023 ZKTECO CO., LTD. All rights reserved.