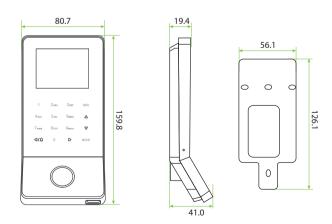

## **Specifications**

| Model                          | PA22                                                                                                                         |
|--------------------------------|------------------------------------------------------------------------------------------------------------------------------|
| Display                        | 2.4-inch TFT Color Display (320*240)                                                                                         |
| Hardware                       | 1.0GHZ Dual Core ARM Processor, Memory 256MB Flash, 256MB RAM                                                                |
| Authentication method          | Palm Recognition, RFID Card, Pin Code                                                                                        |
| Palm Capacity                  | 2500                                                                                                                         |
| Card Capacity                  | 5,000                                                                                                                        |
| Transactions                   | 50,000                                                                                                                       |
| Palm Recognition Time          | ≤0.4 seconds per palm                                                                                                        |
| Palm Recognition Distance      | 18cm - 35cm(7" - 13.7")                                                                                                      |
| Communication                  | TCP/IP, RS485, Wiegand, USB, WiFi                                                                                            |
| Standard Functions             | TCP/IP, USB Host, T9 input, 14 Digit User ID, Record Query, Webserver, Magnetic Tamper Detection System, Live Palm Detection |
|                                |                                                                                                                              |
| Support Card Type              | ID Card                                                                                                                      |
| Algorithms                     | Armatura PALM 12.0                                                                                                           |
| Power                          | 12V DC, 3A                                                                                                                   |
| Operating Temperature          | -5°C to 45°C                                                                                                                 |
| Operating Humidity             | 10 - 95% RH (Non-condensing)                                                                                                 |
| Operating Lighting Environment | ≤2000lux                                                                                                                     |
| Dimensions (L*W*H)             | 159.8 * 80.7 * 41(mm)                                                                                                        |
| Certifications                 | ISO 9001, ISO 14001, CE, FCC, RoHS                                                                                           |
| Supported Software             | ZKBio <b>CV</b> Access                                                                                                       |
|                                |                                                                                                                              |

## Dimensions (mm)

www.zkteco.com E-mail: sales@zkteco.com 📀 🎯 CE FC 💑 Copyright © 2023 ZKTECO CO., LTD. All rights reserved.